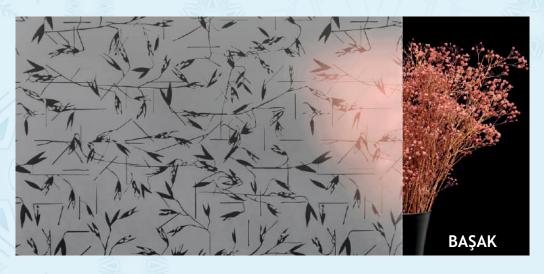

## Satin and Decorative Glass

Satin glasses are glasses that are mattified by acid etching like sandblasted glasses. The biggest difference of satin glass from sandblasted glass is that the surface of the glass has a smooth silky texture. In addition, satina glasses can be tempered, curved and processed in all other glass processing processes. With these features, they are durable glasses that do not create fingerprints on the surface and are much easier to clean and maintain. The acid matting technique applied on satin glasses provides high light transmission, while at the same time preventing the other side from being seen. Akasya Glass has a glass production capacity of 2.000.000 m²/year.