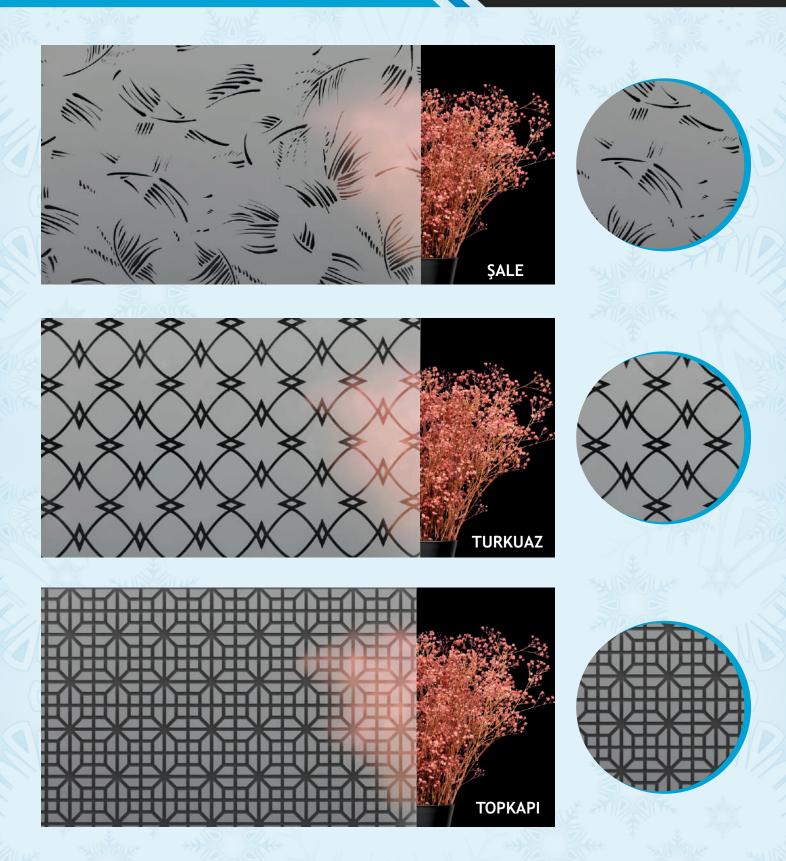

## Satin and Decorative Glass

Satin glasses are glasses that are mattified by acid etching like sandblasted glasses. The biggest difference of satin glass from sandblasted glass is that the surface of the glass has a smooth silky texture. In addition, satina glasses can be tempered, curved and processed in all other glass processing processes. With these features, they are durable glasses that do not create fingerprints on the surface and are much easier to clean and maintain. The acid matting technique applied on satin glasses provides high light transmission, while at the same time preventing the other side from being seen. Akasya Glass has a glass production capacity of 2.000.000 m²/year.