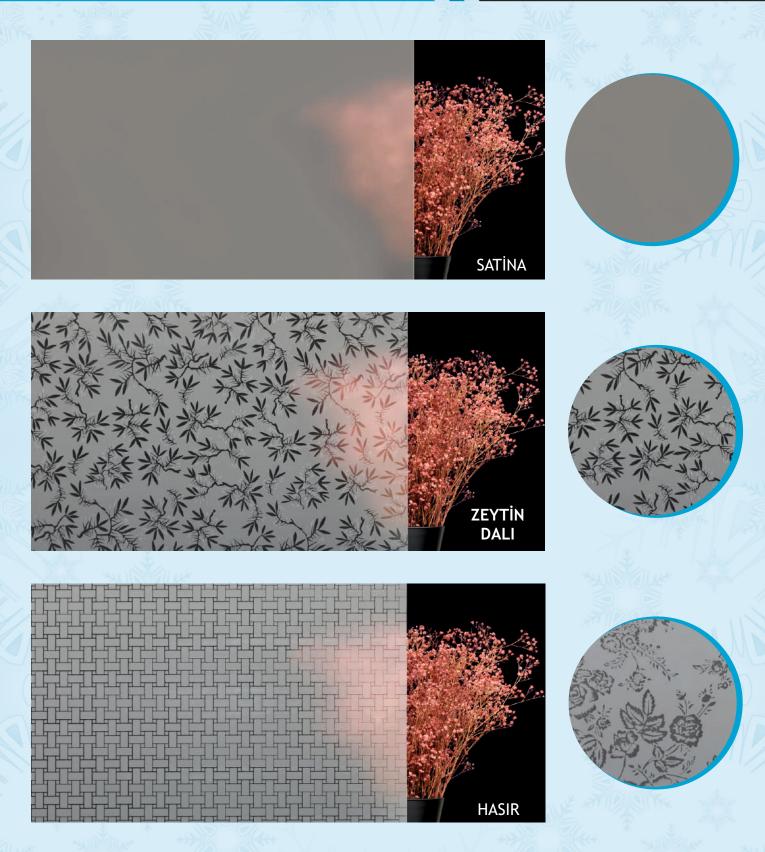

## Satin and Decorative Glass

Satin glasses are glasses that are mattified by acid etching like sandblasted glasses. The biggest difference of satin glass from sandblasted glass is that the surface of the glass has a smooth silky texture. In addition, satina glasses can be tempered, curved and processed in all other glass processing processes. With these features, they are durable glasses that do not create fingerprints on the surface and are much easier to clean and maintain. The acid matting technique applied on satin glasses provides high light transmission, while at the same time preventing the other side from being seen. Akasya Glass has a glass production capacity of 2.000.000 m²/year.