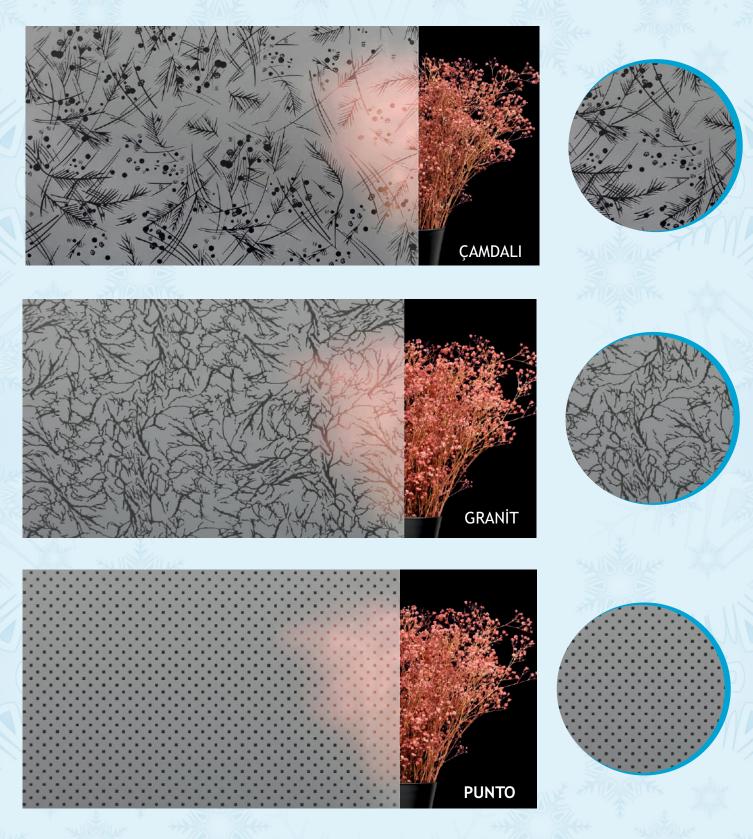

## Satin and Decorative Glass

Satin glasses are glasses that are mattified by acid etching like sandblasted glasses. The biggest difference of satin glass from sandblasted glass is that the surface of the glass has a smooth silky texture. In addition, satina glasses can be tempered, curved and processed in all other glass processing processes. With these features, they are durable glasses that do not create fingerprints on the surface and are much easier to clean and maintain. The acid matting technique applied on satin glasses provides high light transmission, while at the same time preventing the other side from being seen. Akasya Glass has a glass production capacity of 2.000.000 m²/year.