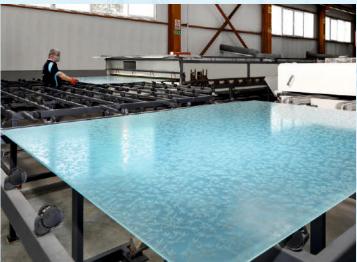

## **ISICAM**

Double glasing will accommodate dry air between the two windows It is formed by combining in factory conditions. Double glasing units, also called insulating glass, It reduces the losses by half compared to a single glass. top of heat glass with the heat control it provides important benefits, to maintain the temperature. Also coated insulating glass Thanks to this, the solar heat input is reduced by 40% and the spaces are protected. It keeps it cool in summer. Heat insulated double glasing Thanks to its features, air conditioning and electricity usage are great. rate decreases. In addition, it is also very effective in sound insulation is a material. In many places with its aesthetic appearance It is the preferred application.





# **SOME IMAGES FROM OUR FACTORY**

















## OUR DOCUMENTS

Akasya Glass is a company that has important quality certificates that strengthen its position in the sector. Our quality certificates are sustainable It forms the basis of our production activities aiming at the principle of customer satisfaction.

**ISO 14001** Environmental Management System covers the process from the raw material state of the product to the stage of presentation to the customer. It is a standard that guides the aim of minimizing the damage to the environment in this process. Today's consumer not only expects their needs to be met at the highest level, but also demands respect for the environment and the world. With this standard, environmental factors are determined and these factors are taken into account with necessary measures. is brou