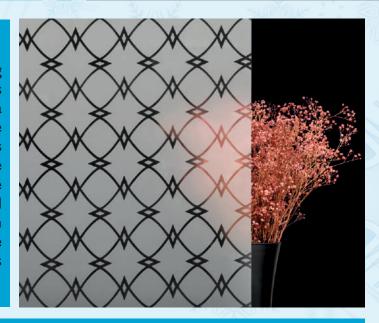

## Satin and Decorative Glass

Satin glasses are glasses that are mattified by acid etching like sandblasted glasses. The biggest difference of satin glass from sandblasted glass is that the surface of the glass has a smooth silky texture. In addition, satina glasses can be tempered, curved and processed in all other glass processing processes. With these features, they are durable glasses that do not create fingerprints on the surface and are much easier to clean and maintain. The acid matting technique applied on satin glasses provides high light transmission, while at the same time preventing the other side from being seen. Akasya Glass has a glass production capacity of 2.000.000 m²/year.