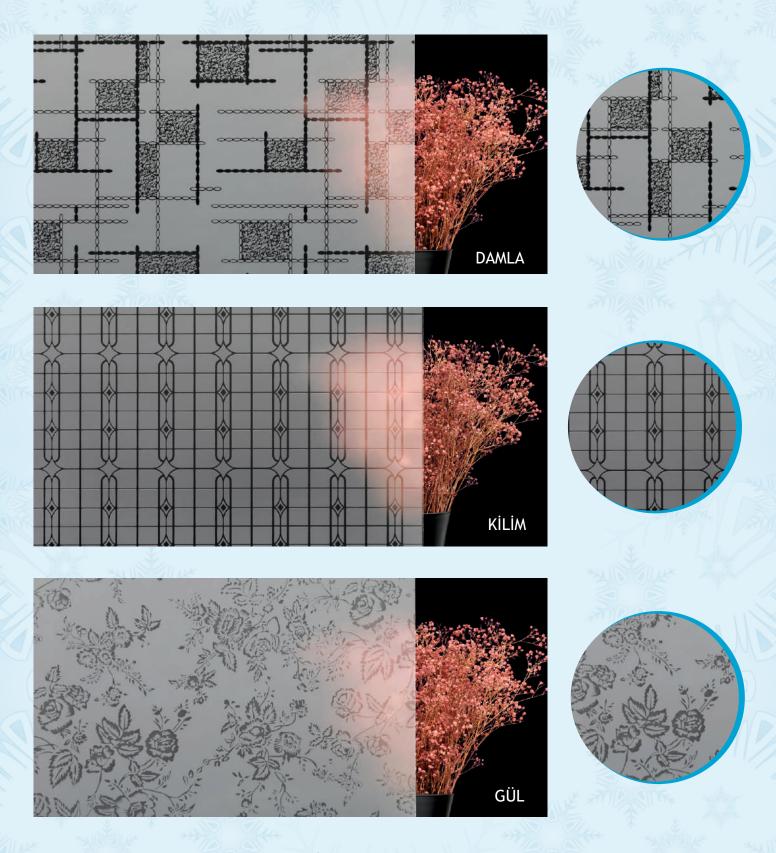

## Satin and Decorative Glass

Satin glasses are glasses that are mattified by acid etching like sandblasted glasses. The biggest difference of satin glass from sandblasted glass is that the surface of the glass has a smooth silky texture. In addition, satina glasses can be tempered, curved and processed in all other glass processing processes. With these features, they are durable glasses that do not create fingerprints on the surface and are much easier to clean and maintain. The acid matting technique applied on satin glasses provides high light transmission, while at the same time preventing the other side from being seen. Akasya Glass has a glass production capacity of 2.000.000 m²/year.